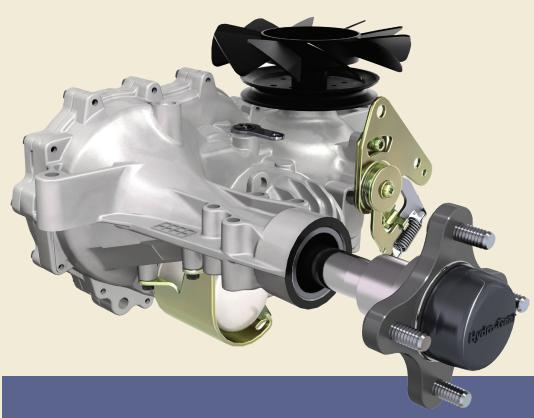

## **ZT-2800°**

**Zero Turn Hydrostatic Transaxle** 

Factory pre-set neutral

Bypass mechanism

Speed and directional control

**Return to Neutral option** 

Several fan and pulley kit options

Charge pump and system relief valves

**External spin-on filter** 

Industry leading warranty and service support

| SPECIFICATIONS                                                                                  |                               | ZT-2800                                   |                                         |                                     |
|-------------------------------------------------------------------------------------------------|-------------------------------|-------------------------------------------|-----------------------------------------|-------------------------------------|
|                                                                                                 |                               | ZH/ZJ                                     | ZK/ZL                                   | ZM                                  |
| Overall Transaxle Reduction                                                                     |                               | 20.69:1                                   | 24.74:1                                 | 27.23:1                             |
| Pump Displacement                                                                               | in³/rev [cc/rev]              | 0.61 [10]                                 |                                         |                                     |
| Motor Displacement                                                                              | in³/rev [cc/rev]              | 0.97 [16]                                 |                                         |                                     |
| Input Speeds<br>Maximum Hi-Idle [No Load]<br>Minimum [Loaded]                                   | rpm<br>rpm                    | 3000 Non-Charged / 3600 Charged<br>1800   |                                         |                                     |
| Output Torque<br>Continuous<br>Intermittent                                                     | lb-ft [Nm]<br>lb-ft [Nm]      | 160 [217]<br>300 [406]                    | 180 [244]<br>340 [461]                  | 200 [270]<br>370 [502]              |
| Weight on Tires (per unit) Maximum with 18" tires Maximum with 20" tires Maximum with 22" tires | lb [kg]<br>lb [kg]<br>lb [kg] | 400 [181]<br>360 [163]<br>-               | 480 [217]<br>440 [199]<br>400 [181] (s) | 540 [244]<br>480 [217]<br>440 [199] |
| Axle Shaft Diameter                                                                             | in [mm]                       | 1.00 [25.4]                               |                                         |                                     |
| Axle Shaft End Options                                                                          | Туре:                         | Tapered<br>4-Bolt Flange<br>5-Bolt Flange |                                         |                                     |
| Parking Brake Type                                                                              |                               | Internal                                  |                                         |                                     |
| Weight of Unit                                                                                  | lb [kg]                       | 32 [14.5]                                 |                                         |                                     |