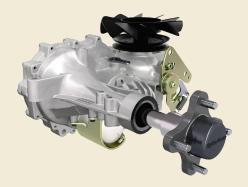

## **ZT-2800°**

**Zero Turn Hydrostatic Transaxle** 

Factory pre-set neutral

Bypass mechanism

Speed and directional control

**Return to Neutral option** 

Several fan and pulley kit options

Charge pump and system relief valves

**External spin-on filter** 

Industry leading warranty and service support

| SPECIFICATIONS                                                                                  |                               | ZT-2800                                   |                                         |                                     |
|-------------------------------------------------------------------------------------------------|-------------------------------|-------------------------------------------|-----------------------------------------|-------------------------------------|
|                                                                                                 |                               | ZH/ZJ                                     | ZK/ZL                                   | ZM                                  |
| Overall Transaxle Reduction                                                                     |                               | 20.69:1                                   | 24.74:1                                 | 27.23:1                             |
| Pump Displacement                                                                               | in³/rev [cc/rev]              | 0.61 [10]                                 |                                         |                                     |
| Motor Displacement                                                                              | in³/rev [cc/rev]              | 0.97 [16]                                 |                                         |                                     |
| Input Speeds<br>Maximum Hi-Idle [No Load]<br>Minimum [Loaded]                                   | rpm<br>rpm                    | 3000 Non-Charged / 3600 Charged<br>1800   |                                         |                                     |
| Output Torque<br>Continuous<br>Intermittent                                                     | lb-ft [Nm]<br>lb-ft [Nm]      | 160 [217]<br>300 [406]                    | 180 [244]<br>340 [461]                  | 200 [270]<br>370 [502]              |
| Weight on Tires (per unit) Maximum with 18" tires Maximum with 20" tires Maximum with 22" tires | lb [kg]<br>lb [kg]<br>lb [kg] | 400 [181]<br>360 [163]<br>-               | 480 [217]<br>440 [199]<br>400 [181] (s) | 540 [244]<br>480 [217]<br>440 [199] |
| Axle Shaft Diameter                                                                             | in [mm]                       | 1.00 [25.4]                               |                                         |                                     |
| Axle Shaft End Options                                                                          | Туре:                         | Tapered<br>4-Bolt Flange<br>5-Bolt Flange |                                         |                                     |
| Parking Brake Type                                                                              |                               | Internal                                  |                                         |                                     |
| Weight of Unit                                                                                  | lb [kg]                       | 32 [14.5]                                 |                                         |                                     |