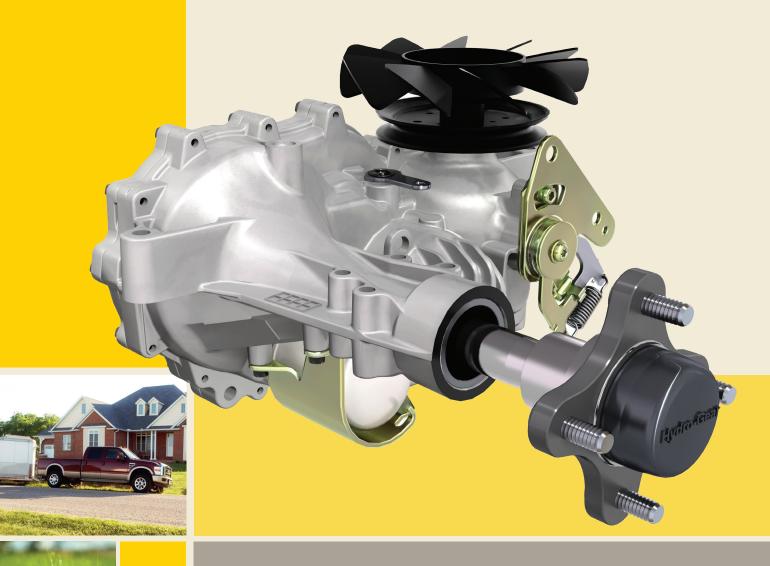

FORWARD MOTION THROUGH FORWARD THINKING®

HYDRO-GEAR°
COMMERCIAL

Hydro-Gear® Commercial engineered drive system

Designed for up to 22" tires

**Increased ground speeds** 

Increased weight on drive tire capability

Charge pump and steel cut gears standard

Large 1 inch axle shaft

Designed for maintenance with an easily accessible external oil filter

Maintenance free internal cog brake

Industry leading warranty and service support