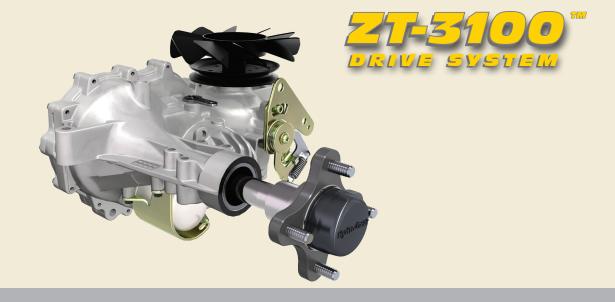

FORWARD MOTION THROUGH FORWARD THINKING®

HYDRO-GEAR°
COMMERCIAL

Hydro-Gear® Commercial engineered drive system

Designed for up to 22" tires

**Increased ground speeds** 

Increased weight on drive tire capability

Charge pump and steel cut gears standard

Large 1 inch axle shaft

Designed for maintenance with an easily accessible external oil filter

Maintenance free internal cog brake

Industry leading warranty and service support

| SPECIFICATIONS                                                                                  |                               | ZT-3100                |                                           |                                     |
|-------------------------------------------------------------------------------------------------|-------------------------------|------------------------|-------------------------------------------|-------------------------------------|
|                                                                                                 |                               | ZJ                     | ZL                                        | ZM                                  |
| Overall Transaxle Reduction                                                                     |                               | 20.69:1                | 24.74:1                                   | 27.23:1                             |
| Pump Displacement                                                                               | in³/rev [cc/rev]              |                        | 0.61 [10]                                 |                                     |
| Motor Displacement                                                                              | in³/rev [cc/rev]              |                        | 0.97 [16]                                 |                                     |
| Input Speeds  Maximum Hi-Idle [No Load]  Minimum [Loaded]                                       | rpm<br>rpm                    |                        | 3600<br>1800                              |                                     |
| Output Torque Continuous Intermittent                                                           | lb-ft [N-m]<br>lb-ft [N-m]    | 160 [217]<br>300 [406] | 180 [244]<br>340 [406]                    | 200 [270]<br>370 [502]              |
| Weight on Tires (per unit) Maximum with 18" tires Maximum with 20" tires Maximum with 22" tires | lb [kg]<br>lb [kg]<br>lb [kg] | 400 [181]<br>360 [163] | 480 [217]<br>440 [199]<br>400 [181]       | 540 [244]<br>480 [217]<br>440 [199] |
| Axle Shaft Diameter                                                                             | in [mm]                       |                        | 1.0 [25.4]                                |                                     |
| Axle Shaft End Options                                                                          | Туре:                         |                        | Tapered<br>4-Bolt Flange<br>5-Bolt Flange |                                     |
| Parking Brake Type                                                                              |                               |                        | Internal Cog                              |                                     |
| Weight of Unit                                                                                  | lb [kg]                       |                        | 32.5 [14.7]                               |                                     |