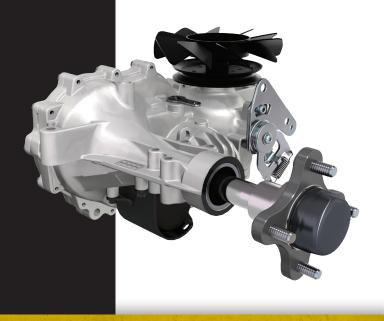

## RELIABLE & QUIET PERFORMANCE

- Standard performance package includes shock valves, cut steel gears, and charge pump
- Ourable 1-1/8 inch axle for heavy loads
- High efficiency 10cc pump & 16cc motor
- Perfect fit for machines up to 1500 lbs

## ENGINEERED TO PERFORM

| SPECIFICATIONS                                        |                                               |
|-------------------------------------------------------|-----------------------------------------------|
| Pump Displacement                                     | O.61 in <sup>3</sup> /rev<br>[10 cc/rev]      |
| Motor Displacement                                    | <b>0.97 in<sup>3</sup>/rev</b><br>[16 cc/rev] |
| Input Speeds<br>Max Hi-idle (No Load)<br>Min (Loaded) | 3600 rpm<br>1800 rpm                          |
| Output Torque                                         | up to 470 lb-ft<br>[up to 637 Nm]             |
| Speed                                                 | up to 9 mph<br>[up to 14 kph]                 |
| Gross Vehicle Weight                                  | <b>up to 1500 lbs</b><br>[up to 680 kg]       |
| Axle Shaft Diameter                                   | 1.125 in<br>[28.56 mm]                        |
| Axle Shaft Options                                    | Tapered<br>4 or 5 bolt Flange                 |
| Weight of Unit                                        | <b>33 lbs</b><br>[15 kg]                      |