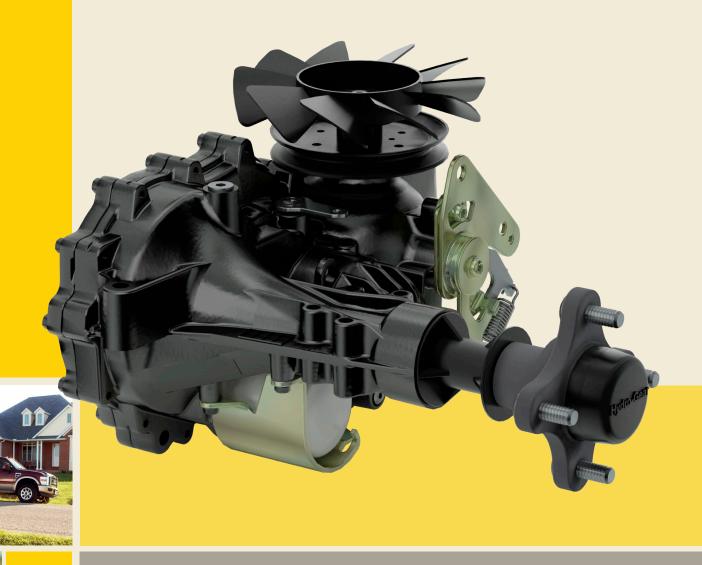

FORWARD MOTION THROUGH FORWARD THINKING®

HYDRO-GEAR° COMMERCIAL

**Hydro-Gear® Commercial** engineered drive system

Longer life 12cc pump

**Designed for 23" tires** 

Improved performancehigher horsepower capability

**Increased ground speeds** 

Increased weight on drive tire capability

Charge pump and cut steel gears standard

Larger 1-1/8 inch axle shaft

Designed for maintenance with an easily accessible external oil filter

**Industry leading warranty** and service support

without notice.

Specifications subject to change

| SPECIFICATIONS                                                                                  |                               | ZT-3400<br>ZU                             |
|-------------------------------------------------------------------------------------------------|-------------------------------|-------------------------------------------|
| Overall Transaxle Reduction                                                                     |                               | 23.24:1                                   |
| Pump Displacement                                                                               | in³/rev [cc/rev]              | 0.73 [12]                                 |
| Motor Displacement                                                                              | in³/rev [cc/rev]              | 0.97 [16]                                 |
| Input Speeds  Maximum Hi-Idle [No Load]  Minimum [Loaded]                                       | rpm<br>rpm                    | 3600<br>1800                              |
| Output Torque<br>Continuous<br>Intermittent                                                     | lb-ft [N-m]<br>lb-ft [N-m]    | 225 [305]<br>415 [563]                    |
| Weight on Tires (per unit) Maximum with 20" tires Maximum with 22" tires Maximum with 23" tires | lb [kg]<br>lb [kg]<br>lb [kg] | 650 [294]<br>625 [283]<br>600 [272]       |
| Axle Shaft Diameter                                                                             | in [mm]                       | 1.125 [28.6]                              |
| Axle Shaft End Options                                                                          | Туре:                         | Tapered<br>4-Bolt Flange<br>5-Bolt Flange |
| Parking Brake Type                                                                              |                               | Internal Cog                              |
| Weight of Unit                                                                                  | lb [kg]                       | 34.5 [15.6]                               |