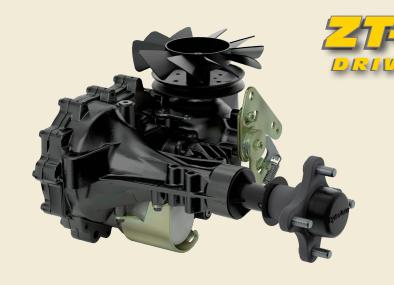

FORWARD MOTION THROUGH FORWARD THINKING®

HYDRO-GEAR° COMMERCIAL

**Hydro-Gear® Commercial** engineered drive system

Longer life 12cc pump

**Designed for 23" tires** 

Improved performancehigher horsepower capability

**Increased ground speeds** 

Increased weight on drive tire capability

Charge pump and cut steel gears standard

Larger 1-1/8 inch axle shaft

Designed for maintenance with an easily accessible external oil filter

**Industry leading warranty** and service support

without notice.

Specifications subject to change

| SPECIFICATIONS                                                                                  |                               | ZT-3400<br>ZU                             |
|-------------------------------------------------------------------------------------------------|-------------------------------|-------------------------------------------|
| Overall Transaxle Reduction                                                                     |                               | 23.24:1                                   |
| Pump Displacement                                                                               | in³/rev [cc/rev]              | 0.73 [12]                                 |
| Motor Displacement                                                                              | in³/rev [cc/rev]              | 0.97 [16]                                 |
| Input Speeds  Maximum Hi-Idle [No Load]  Minimum [Loaded]                                       | rpm<br>rpm                    | 3600<br>1800                              |
| Output Torque<br>Continuous<br>Intermittent                                                     | lb-ft [N-m]<br>lb-ft [N-m]    | 225 [305]<br>415 [563]                    |
| Weight on Tires (per unit) Maximum with 20" tires Maximum with 22" tires Maximum with 23" tires | lb [kg]<br>lb [kg]<br>lb [kg] | 650 [294]<br>625 [283]<br>600 [272]       |
| Axle Shaft Diameter                                                                             | in [mm]                       | 1.125 [28.6]                              |
| Axle Shaft End Options                                                                          | Туре:                         | Tapered<br>4-Bolt Flange<br>5-Bolt Flange |
| Parking Brake Type                                                                              |                               | Internal Cog                              |
| Weight of Unit                                                                                  | lb [kg]                       | 34.5 [15.6]                               |