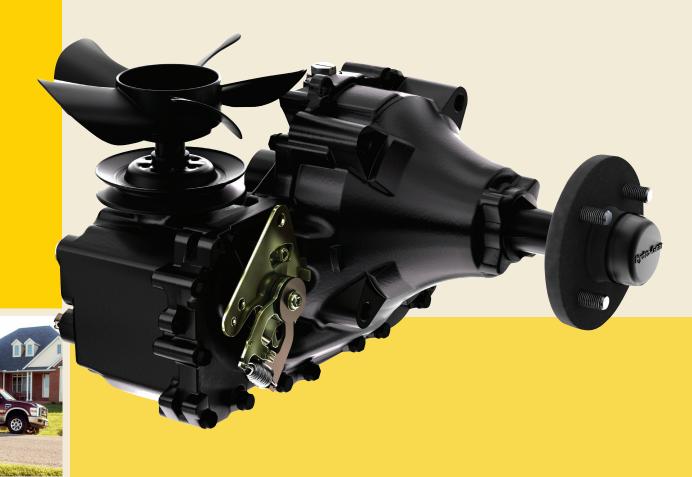

FORWARD MOTION THROUGH FORWARD THINKING®

HYDRO-GEAR°
COMMERCIAL

Hydro-Gear® Commercial engineered drive system

Robust powertrain designed for higher horsepower vehicles

Designed for up to 26" tires

**Smooth drive performance** 

Unique design provides lower control forces

Longer life 16cc pump

Robust planetary gear reduction

Exclusive transport speed option for maximum efficiency

Innovative design reduces leak points

Designed for maintenance with an easily accessible internal oil filter

Maintenance free internal wet disc brake

Industry leading warranty and service support

| SPECIFICATIONS                                                                                  |                               | ZT-5400                                   |                                     |
|-------------------------------------------------------------------------------------------------|-------------------------------|-------------------------------------------|-------------------------------------|
| Low Speed Overall Reduction                                                                     |                               | 18.6:1                                    | 23.1:1                              |
| High Speed Overall Reduction                                                                    |                               | 12.9:1                                    | 16.0:1                              |
| Pump Displacement                                                                               | in³/rev [cc/rev]              | 0.97 [16]                                 |                                     |
| Motor Displacement                                                                              | in³/rev [cc/rev]              | 1.33 [21.8]                               |                                     |
| Input Speeds  Maximum Hi-Idle [No Load]  Minimum [Loaded]                                       | rpm<br>rpm                    | 3600<br>1800                              |                                     |
| Output Torque<br>Continuous<br>Intermittent                                                     | lb-ft [N-m]<br>lb-ft [N-m]    | 260 [352]<br>525 [711]                    | 325 [440]<br>650 [880]              |
| Weight on Tires (per unit) Maximum with 23" tires Maximum with 24" tires Maximum with 26" tires | lb [kg]<br>lb [kg]<br>lb [kg] | 800 [363]<br>800 [363]<br>700 [317]       | 800 [363]<br>800 [363]<br>700 [317] |
| Axle Shaft Diameter                                                                             | in [mm]                       | 1.375 [34.925]                            |                                     |
| Axle Shaft Options                                                                              | Туре:                         | Tapered<br>4-Bolt Flange<br>5-Bolt Flange |                                     |
| Parking Brake Type                                                                              |                               | Internal Wet Disc Brake                   |                                     |
| Weight of Unit                                                                                  | lb [kg]                       | 57 [25.85]                                |                                     |