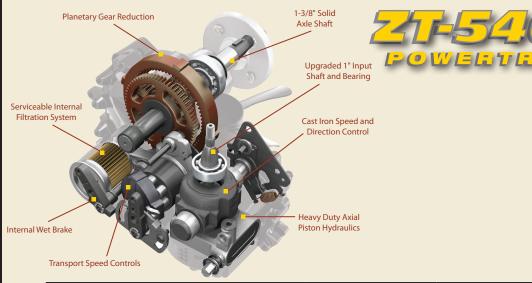

Unique design provides lower control forces

Longer life 16cc pump

Robust planetary gear reduction

Exclusive transport speed option for maximum efficiency

Innovative design reduces leak points

Designed for maintenance with an easily accessible internal oil filter

Maintenance free internal wet disc brake

Industry leading warranty and service support

| SPECIFICATIONS                                                                                  |                               | ZT-5400                                   |                                     |
|-------------------------------------------------------------------------------------------------|-------------------------------|-------------------------------------------|-------------------------------------|
| Low Speed Overall Reduction                                                                     |                               | 18.6:1                                    | 23.1:1                              |
| High Speed Overall Reduction                                                                    |                               | 12.9:1                                    | 16.0:1                              |
| Pump Displacement                                                                               | in³/rev [cc/rev]              | 0.97 [16]                                 |                                     |
| Motor Displacement                                                                              | in³/rev [cc/rev]              | 1.33 [21.8]                               |                                     |
| Input Speeds  Maximum Hi-Idle [No Load]  Minimum [Loaded]                                       | rpm<br>rpm                    | 3600<br>1800                              |                                     |
| Output Torque<br>Continuous<br>Intermittent                                                     | lb-ft [N-m]<br>lb-ft [N-m]    | 260 [352]<br>525 [711]                    | 325 [440]<br>650 [880]              |
| Weight on Tires (per unit) Maximum with 23" tires Maximum with 24" tires Maximum with 26" tires | lb [kg]<br>lb [kg]<br>lb [kg] | 800 [363]<br>800 [363]<br>700 [317]       | 800 [363]<br>800 [363]<br>700 [317] |
| Axle Shaft Diameter                                                                             | in [mm]                       | 1.375 [34.925]                            |                                     |
| Axle Shaft Options                                                                              | Туре:                         | Tapered<br>4-Bolt Flange<br>5-Bolt Flange |                                     |
| Parking Brake Type                                                                              |                               | Internal Wet Disc Brake                   |                                     |
| Weight of Unit                                                                                  | lb [kg]                       | 57 [25.85]                                |                                     |