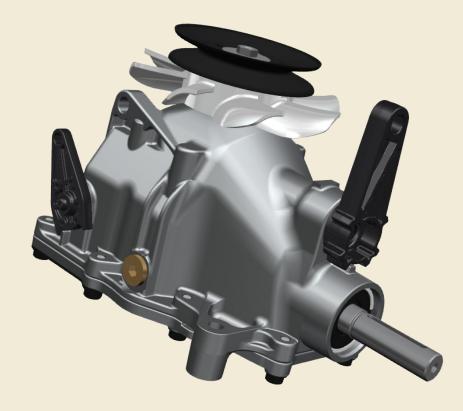

FORWARD MOTION THROUGH FORWARD THINKING®

Small right angle infinitely variable hydrostatic transmission

**Completely sealed** 

Low control forces

**Bypass function** 

Industry leading warranty and service support

Specifications subject to change without notice.

BLN-0055 08/2012

| SPECIFICATIONS                                                        | RT-310                   |
|-----------------------------------------------------------------------|--------------------------|
|                                                                       |                          |
| Overall Transmission Reduction                                        | 3.4:1                    |
| Pump Displacement in <sup>3</sup> /rev [cc/rev]                       | .18 [3.0]                |
| Motor Displacement in <sup>3</sup> /rev [cc/rev]                      | .62 [10.2]               |
| Input Speeds<br>Maximum Hi-Idle [No Load] rpm<br>Minimum [Loaded] rpm | 3000<br>500              |
| Output TorqueContinuousIb-ft [Nm]IntermittentIb-ft [Nm]               | 5.8 [7.8]<br>10.0 [13.6] |
| Output Shaft Diameter in [mm]                                         | .625 [15.8]              |
| Output Shaft End Type:                                                | keyed                    |
| Weight of Unit <i>lb</i> [kg]                                         | 9 [4]                    |