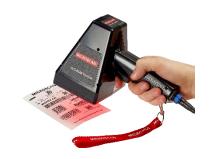

#### LVS-9580 Handheld Verifier

Web Page link

Click on picture to link to datasheet

#### LVS 9580 Handheld Barcode Verifier

- True Calibrated Verifier
- Intended for "Off-Line" label and DPM verification
- Verifier can be set directly on top of Barcode or mark regardless of the label size
- Provides a verification report for each barcode verified
- **Includes Red Dome Lighting**
- USB Connection to PC with Omron LVS Verification Software
- Software includes many different standards

#### LVS-9580 Handheld Verifier

Web Page link

#### LVS 9580 Handheld Barcode Verifier

Select a part number based on the label size, barcode size and barcode or marking type required