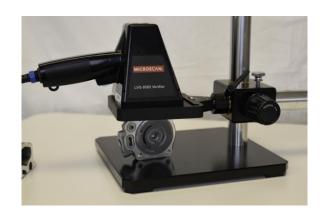

# Off-line Verifiers

- Off line Verifiers can be used to measure barcode quality of a single barcode at a time. Usually on a label or DPM.
- DPM stands for Direct Part Marking where the barcode is marked onto the part or into the part.
- Some DPM Barcodes use depth for the marking (dot peen, percussion & some laser marks).
- These are a Low Contrast DPM and require the 30 degree angle lighting, specifically available on the LVS-9585.

<sup>\*</sup>Select a part number based on the barcode type, size and field of view required. Click the picture to link to the individual product