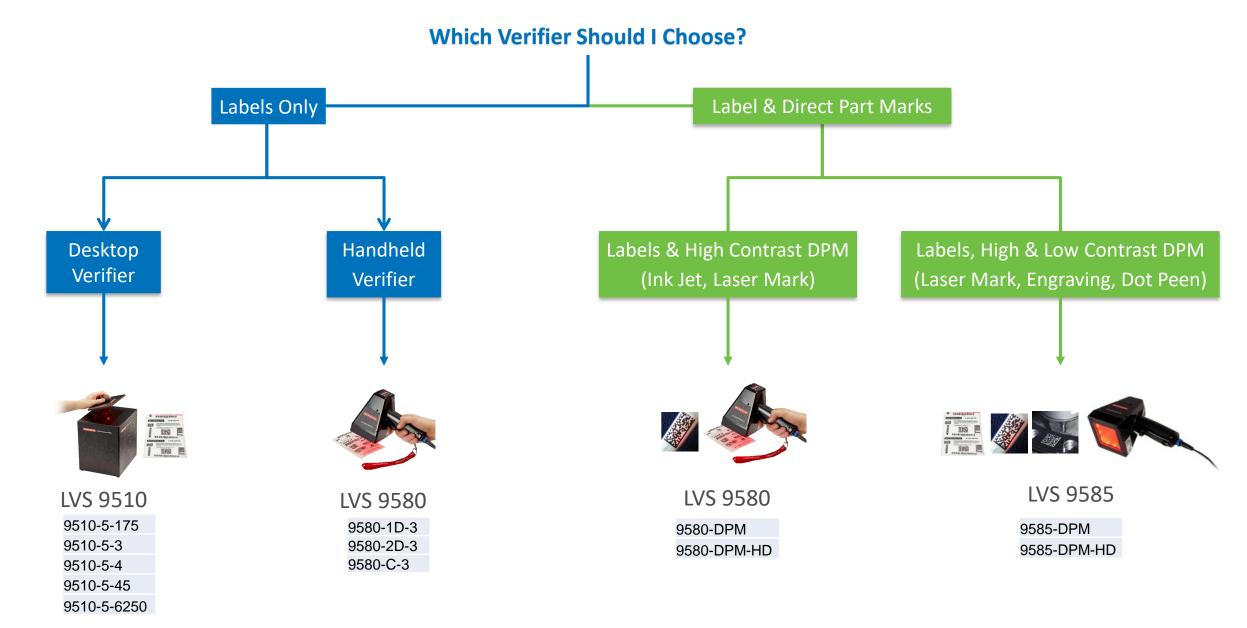

# Barcode Verifiers Off-Line

# Verification

- Verification is an objective, precise standardized measurement of the quality of a barcode symbol against a published specification.
- Verification is a predictor of how well a code will be able to be read throughout its life cycle.
- The Verifier is the calibrated instrument used to objectively measure the barcode quality

# Off-line Verifiers

- Off line Verifiers can be used to measure barcode quality of a single barcode at a time. Usually on a label or DPM.
- DPM stands for Direct Part Marking where the barcode is marked onto the part or into the part.
- Some DPM Barcodes use depth for the marking (dot peen, percussion & some laser marks).
- These are a Low Contrast DPM and require the 30 degree angle lighting, specifically available on the LVS-9585.

<sup>\*</sup>Select a part number based on the barcode type, size and field of view required. Click the picture to link to the individual product