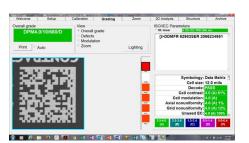

# Verification

- Verification is an objective, precise standardized measurement of the quality of a barcode symbol against a published specification.
- Verification is a predictor of how well a code will be able to be read throughout its life cycle.
- The Verifier is the calibrated instrument used to objectively measure the barcode quality

## LVS 9510 Desktop Barcode Verifier

- Calibrated Verifier
- Intended for "Off-Line" label verification
- Labels can be set directly on top of the glass
- Provides a verification report for each barcode
- Includes Red Dome Lighting
- USB Powered Connection to PC
- Includes Omron LVS PC verification software