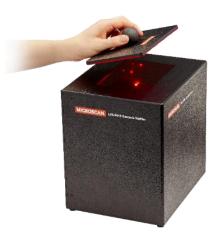

#### LVS-9510 Desktop Verifier

Web Page link

## LVS 9510 Desktop Barcode Verifier

- Calibrated Verifier
- Intended for "Off-Line" label verification
- Labels can be set directly on top of the glass
- Provides a verification report for each barcode
- Includes Red Dome Lighting
- USB Powered Connection to PC
- Includes Omron LVS PC verification software

#### LVS-9510 **Desktop Verifier**

Web Page link

Click on pictures to link to datasheet

# LVS 9510 Desktop Barcode Verifier

Select a part number based on the label and barcode size required to be verified