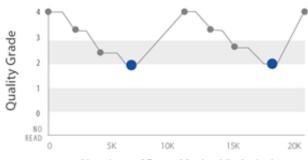

#### WITHOUT VERIFICATION

Barcode Quality Over Time: Using a Reader to Check Quality

Number of Parts Marked/Labeled

#### WITH VERIFICATION

Barcode Quality Over Time: Using a Verification Solution to Check Quality

Number of Parts Marked/Labeled