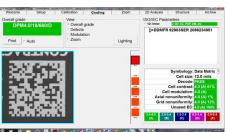

# Verification

- Verification is an objective, precise standardized measurement of the quality of a barcode symbol against a published specification.
- Verification is a predictor of how well a code will be able to be read throughout its life cycle.
- The Verifier is the calibrated instrument used to objectively measure the barcode quality

# Off-line Verifiers

- Off line Verifiers can be used to measure barcode quality of a single barcode at a time. Usually on a label or DPM.
- DPM stands for Direct Part Marking where the barcode is marked onto the part or into the part.
- Some DPM Barcodes use depth for the marking (dot peen, percussion & some laser marks).
- These are a Low Contrast DPM and require the 30 degree angle lighting, specifically available on the LVS-9585.