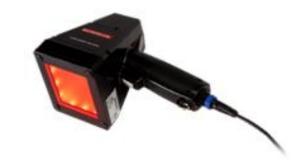

#### LVS-9585 Handheld Verifier

Web Page link

Click on picture to link to datasheet

#### LVS 9585 Handheld Barcode Verifier

- True Calibrated Verifier
- Intended for all "Off-Line" Labels and DPM barcode verification
- Verifier can be set directly on top of barcode
- Provides a verification report for each barcode verified
- Includes red and white dome lighting plus 30 degree angled Lighting specifically required for some DPM barcodes
- USB Connection to PC with Omron LVS Verification Software
- Software includes many different standards