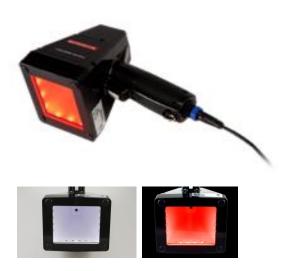

#### LVS-9580 Handheld Verifier

Web Page link

Click on picture to link to datasheet

#### LVS 9580 Handheld Barcode Verifier

- True Calibrated Verifier
- Intended for "Off-Line" label and DPM verification
- Verifier can be set directly on top of Barcode or mark regardless of the label size
- Provides a verification report for each barcode verified
- **Includes Red Dome Lighting**
- USB Connection to PC with Omron LVS Verification Software
- Software includes many different standards

Click on picture to link to datasheet