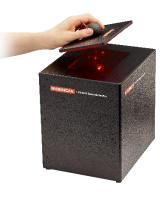

#### LVS-9510 Desktop Verifier

Web Page link

## LVS 9510 Desktop Barcode Verifier

- Calibrated Verifier
- Intended for "Off-Line" label verification
- Labels can be set directly on top of the glass
- Provides a verification report for each barcode
- Includes Red Dome Lighting
- USB Powered Connection to PC
- Includes Omron LVS PC verification software