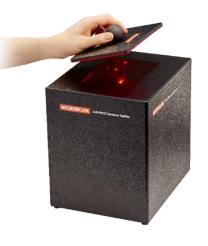

#### LVS-9510 Desktop Verifier

Web Page link

## LVS 9510 Desktop Barcode Verifier

- Calibrated Verifier
- Intended for "Off-Line" label verification
- Labels can be set directly on top of the glass
- Provides a verification report for each barcode
- Includes Red Dome Lighting
- USB Powered Connection to PC
- Includes Omron LVS PC verification software