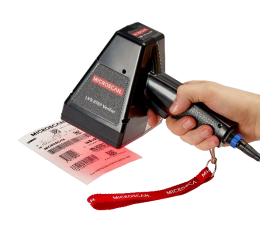

#### LVS-9580 Handheld Verifier

Web Page link

Click on picture to link to datasheet

#### LVS 9580 Handheld Barcode Verifier

- True Calibrated Verifier
- Intended for "Off-Line" label and DPM verification
- Verifier can be set directly on top of Barcode or mark regardless of the label size
- Provides a verification report for each barcode verified
- **Includes Red Dome Lighting**
- USB Connection to PC with Omron LVS Verification Software
- Software includes many different standards

#### LVS-9580 Handheld Verifier

Web Page link