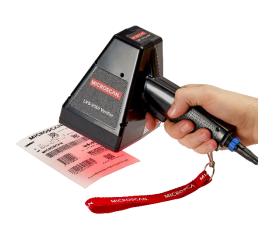

#### LVS-9580 Handheld Verifier

Web Page link

Click on picture to link to datasheet

#### LVS 9580 Handheld Barcode Verifier

- True Calibrated Verifier
- Intended for "Off-Line" label and DPM verification
- Verifier can be set directly on top of Barcode or mark regardless of the label size
- Provides a verification report for each barcode verified
- **Includes Red Dome Lighting**
- USB Connection to PC with Omron LVS Verification Software
- Software includes many different standards