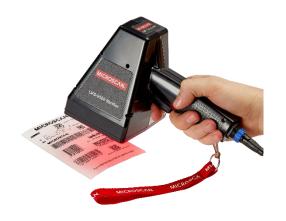

#### LVS-9585 Handheld Verifier

Web Page link

Click on picture to link to datasheet

#### LVS 9585 Handheld Barcode Verifier

- True Calibrated Verifier
- Intended for all "Off-Line" Labels and DPM barcode verification
- Verifier can be set directly on top of barcode
- Provides a verification report for each barcode verified
- Includes red and white dome lighting plus 30 degree angled Lighting specifically required for some DPM barcodes
- USB Connection to PC with Omron LVS Verification Software
- Software includes many different standards

#### LVS-9585 Handheld Verifier

Web Page link