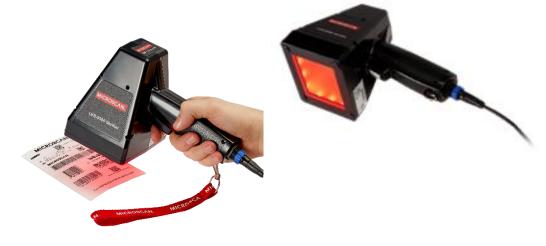

#### LVS-9585 Handheld Verifier

Web Page link

Click on picture to link to datasheet

#### LVS 9585 Handheld Barcode Verifier

- True Calibrated Verifier
- Intended for all "Off-Line" Labels and DPM barcode verification
- Verifier can be set directly on top of barcode
- Provides a verification report for each barcode verified
- Includes red and white dome lighting plus 30 degree angled Lighting specifically required for some DPM barcodes
- USB Connection to PC with Omron LVS Verification Software
- Software includes many different standards