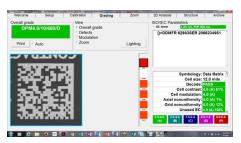

# Verification

- Verification is an objective, precise standardized measurement of the quality of a barcode symbol against a published specification.
- Verification is a predictor of how well a code will be able to be read throughout its life cycle.
- The Verifier is the calibrated instrument used to objectively measure the barcode quality

## LVS 9510 Desktop Barcode Verifier

- Calibrated Verifier
- Intended for "Off-Line" label verification
- Labels can be set directly on top of the glass
- Provides a verification report for each barcode
- Includes Red Dome Lighting
- USB Powered Connection to PC
- Includes Omron LVS PC verification software