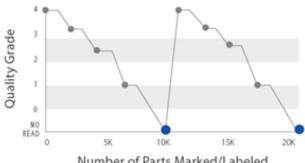

#### WITHOUT VERIFICATION

Barcode Quality Over Time: Using a Reader to Check Quality

Number of Parts Marked/Labeled